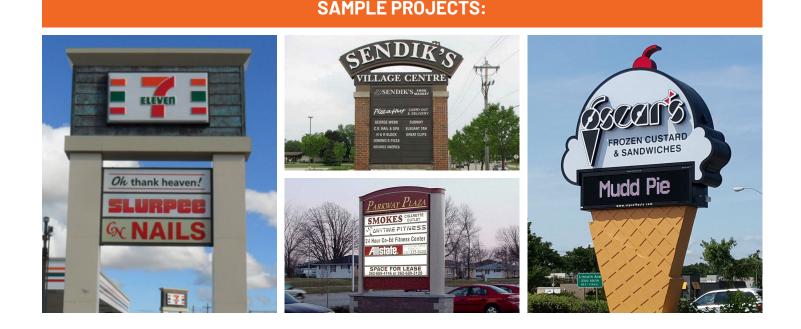

## YOUR BUSINESS, ILLUMINATED

Typically a double-faced internally lit cabinet mounted on steel poles, freestanding Pylon Signs can do more than just guide customers to businesses. They can be enhanced with artistic features like LEDs, neon and sculptural elements to really grab people's attention.