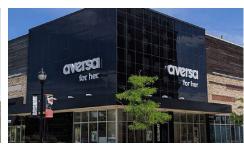

### SignEffectz

#### **SIGNAGE SOLUTIONS:**

## CHANNEL LETTER SIGNS

# MAXIMUM VISIBILITY, DAY OR NIGHT

Highly visible and extremely versatile, custom channel letters make a statement about our business – day or night. Crafted from lightweight and durable aluminum, and illuminated with LED or neon lights, these signs are perfect for any business looking for maximum impact.

#### Why Choose Sign Effectz?

#### WE MAKE IT EASY.

#### Sign Effectz Difference:



Turnkey Solutions
Provider



Dedicated Project Support Team



High Quality Craftsmen & Materials



Knowledgable of the Latest Trends

#### **SAMPLE PROJECTS:**