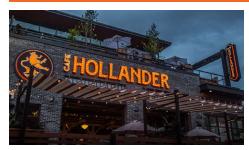

### SignEffectz

#### **SIGNAGE SOLUTIONS:**

## CHANNEL LETTER SIGNS

# MAXIMUM VISIBILITY, DAY OR NIGHT

Highly visible and extremely versatile, custom channel letters make a statement about our business – day or night. Crafted from lightweight and durable aluminum, and illuminated with LED or neon lights, these signs are perfect for any business looking for maximum impact.

#### Why Choose Sign Effectz?

#### WE MAKE IT EASY.

#### Sign Effectz Difference:



Turnkey Solutions
Provider



Dedicated Project Support Team



High Quality Craftsmen & Materials



Knowledgable of the Latest Trends

#### **SAMPLE PROJECTS:**