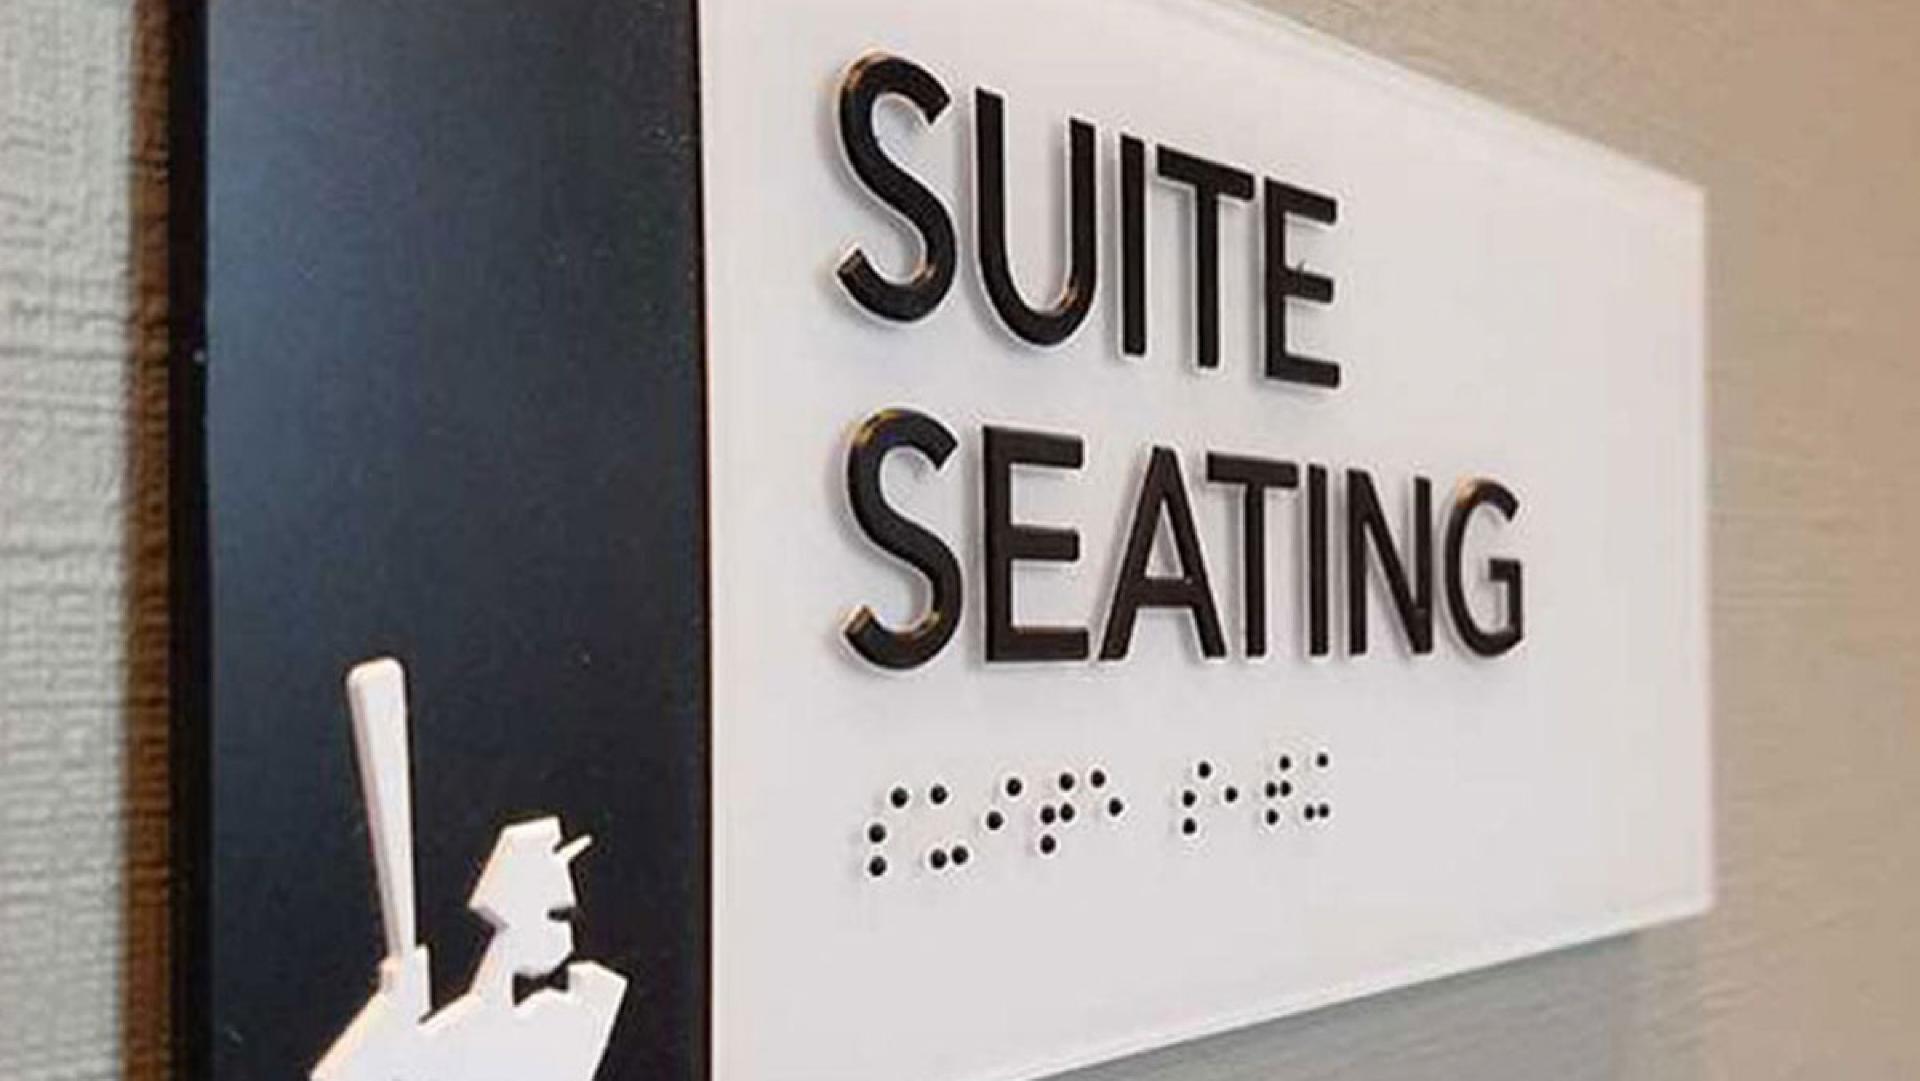

#### HIGHLY QUALIFIED INSTALLERS

From ADA signage to architectural elements, murals, rooftop signs, monument and more, our installation team can handle it all.

# No Delays, No Surprises

With an eye on your on-time occupancy, Sign Effectz is your comprehensive signage partner. Besides sign and architectural element design and fabrication, we're experts in ADA signage and inspection, sign installation, scheduling government inspections, procuring additional permits and more.