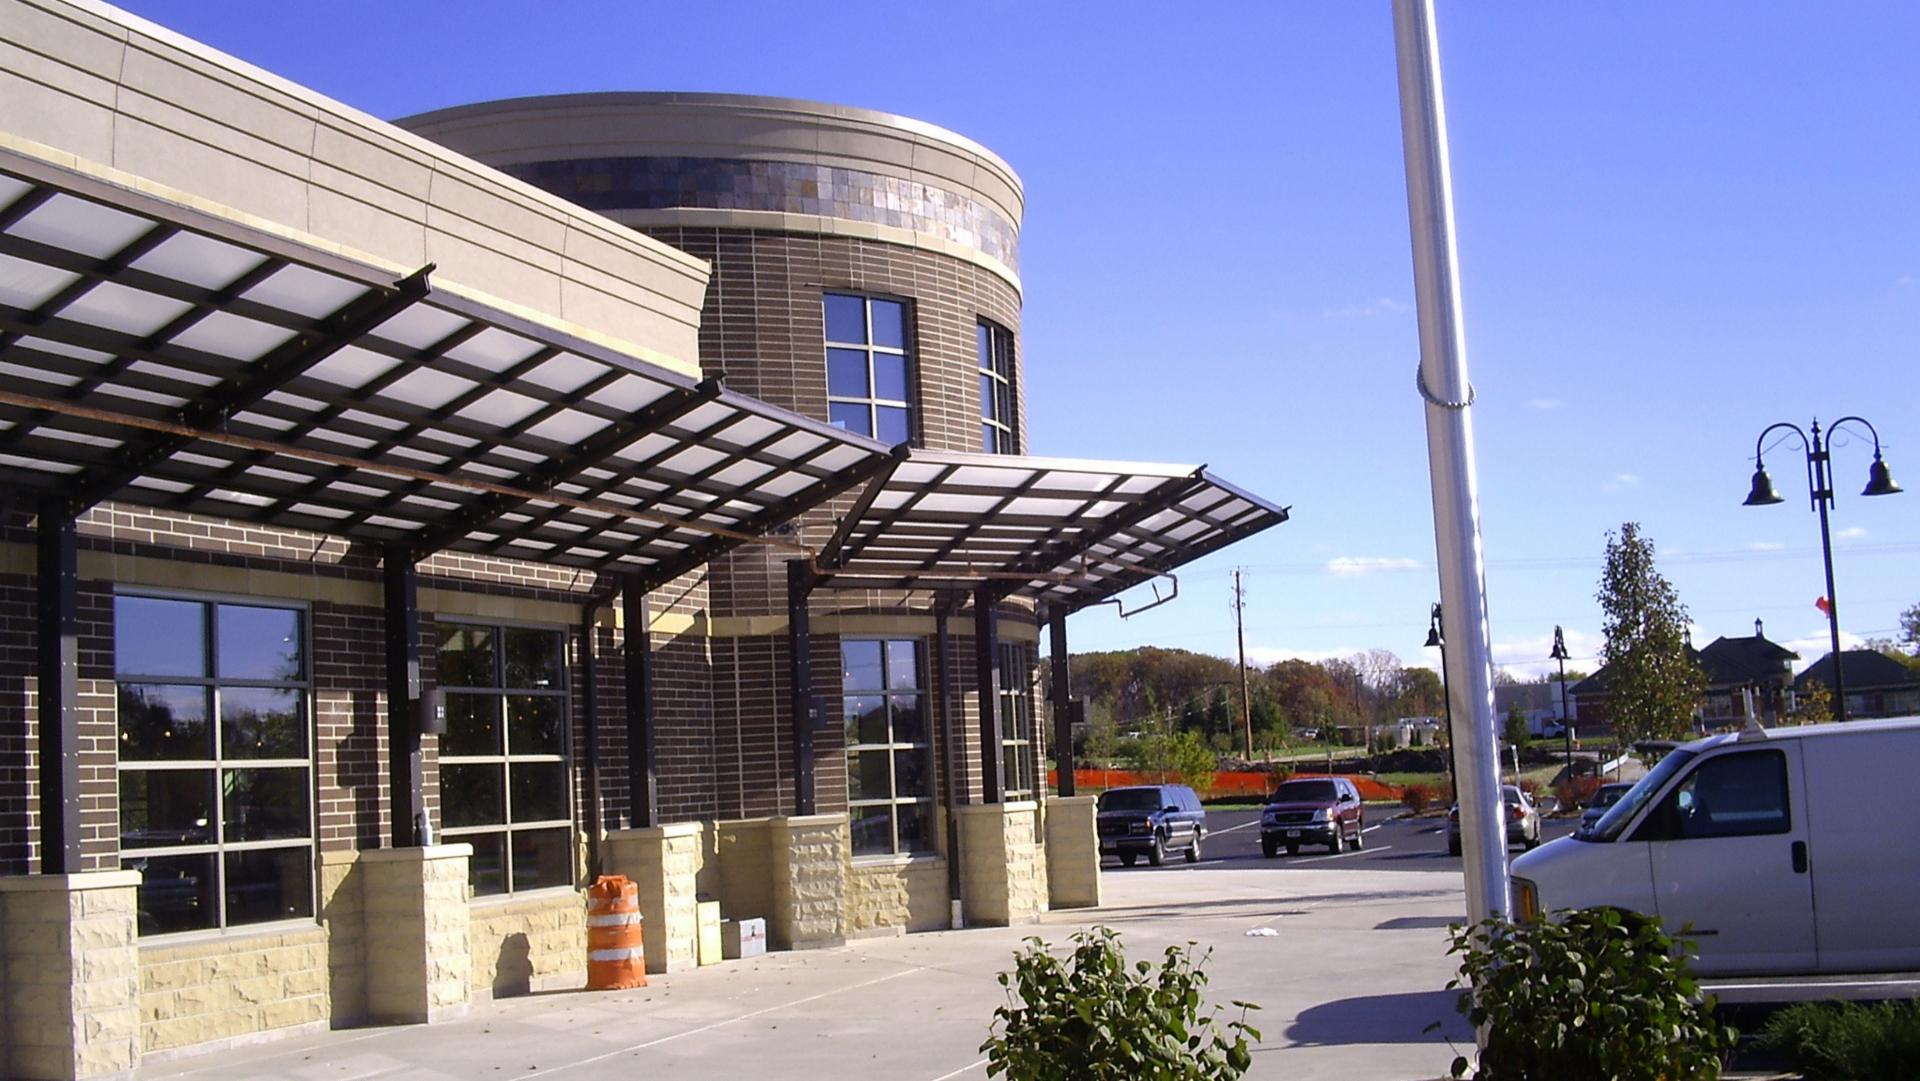

#### **CANOPIES**

A Canopy is an overhead roof or structure able to provide shade or shelter from weather conditions such as sun, hail, snow and rain.

#### **AWNINGS**

An Awning is a type of canopy. Over which a fabric or metal covering is attached and is able to provide all the benefits of a Canopy. Such as standing seam metal.