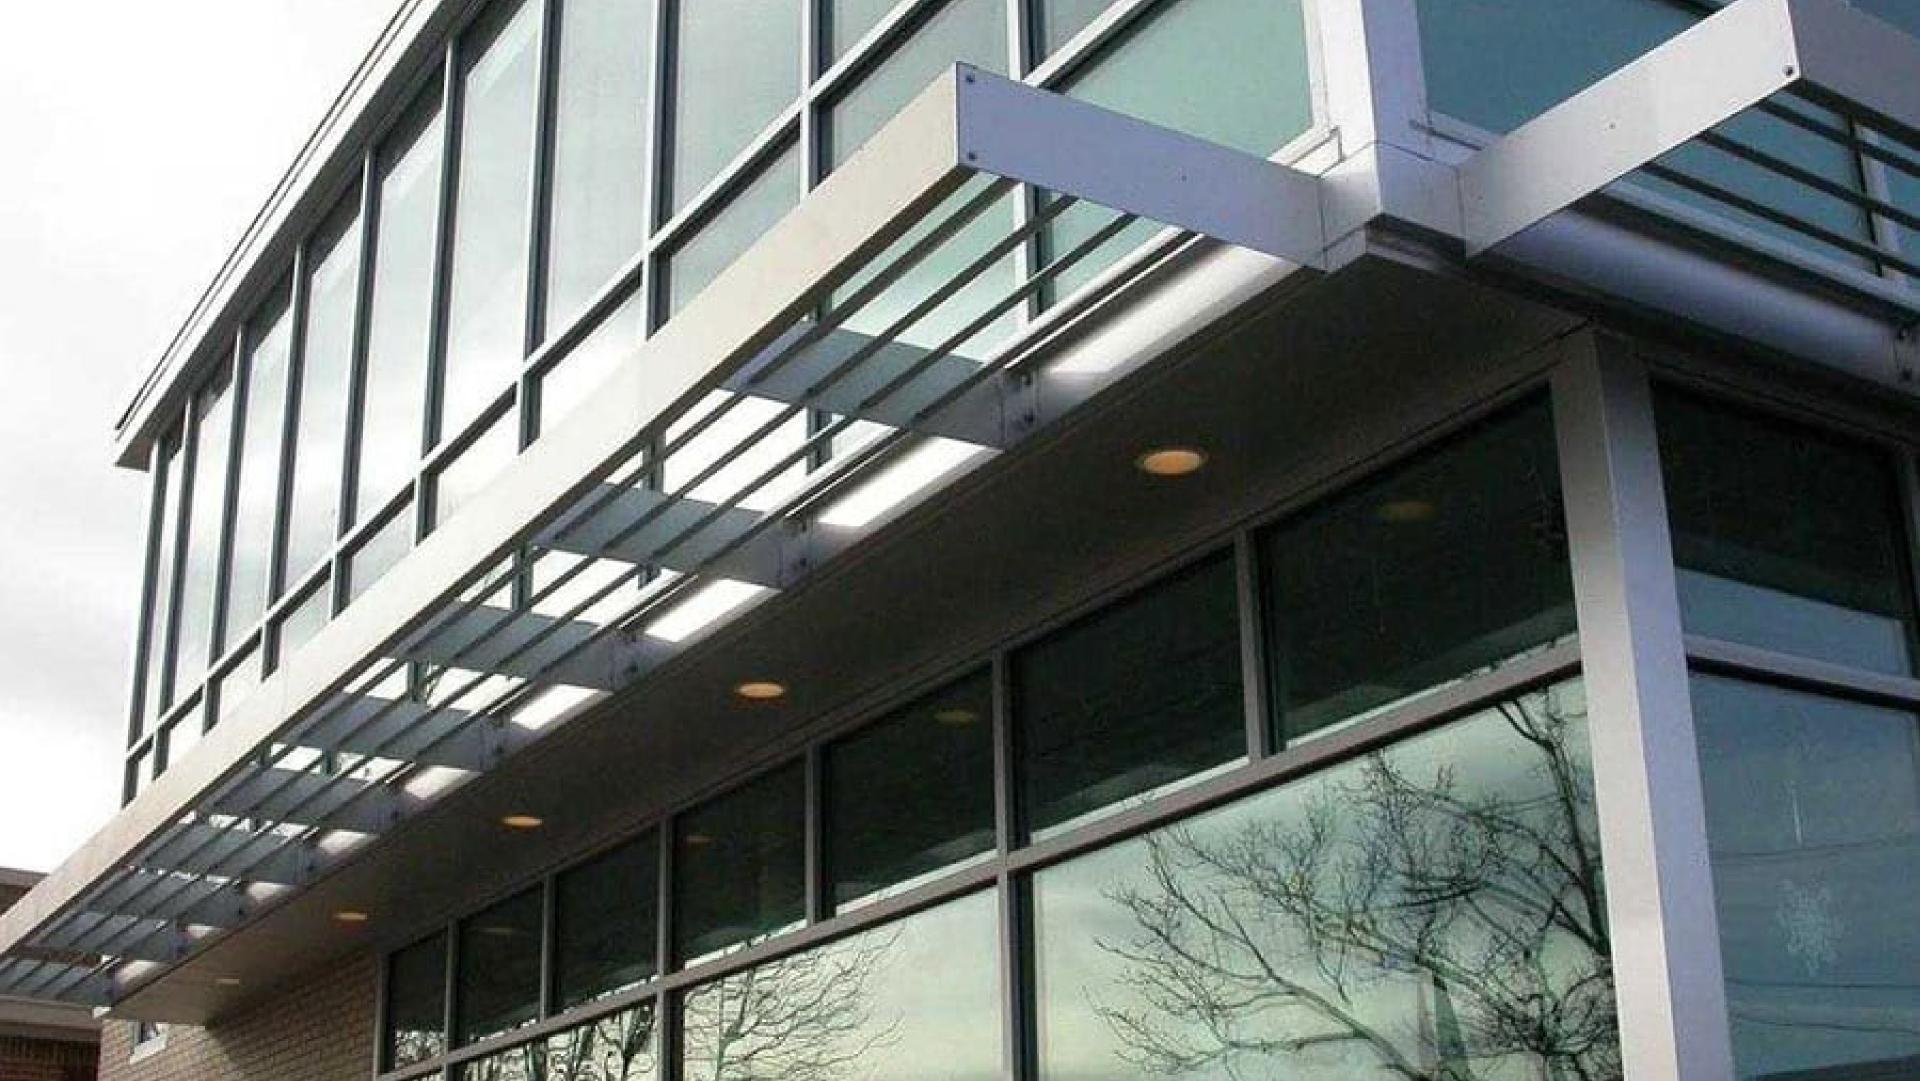

#### **KNIFE BLADE**

Typical is steel plate welded to vertical columns that protrude out past the finished surface, allowing to bolt outriggers or to for support.

#### **ENGINEERED WINDOW MULLIONS**

Particular mullion columns have been engineered to accept structural inserts for attachment points. These are early design decisions.