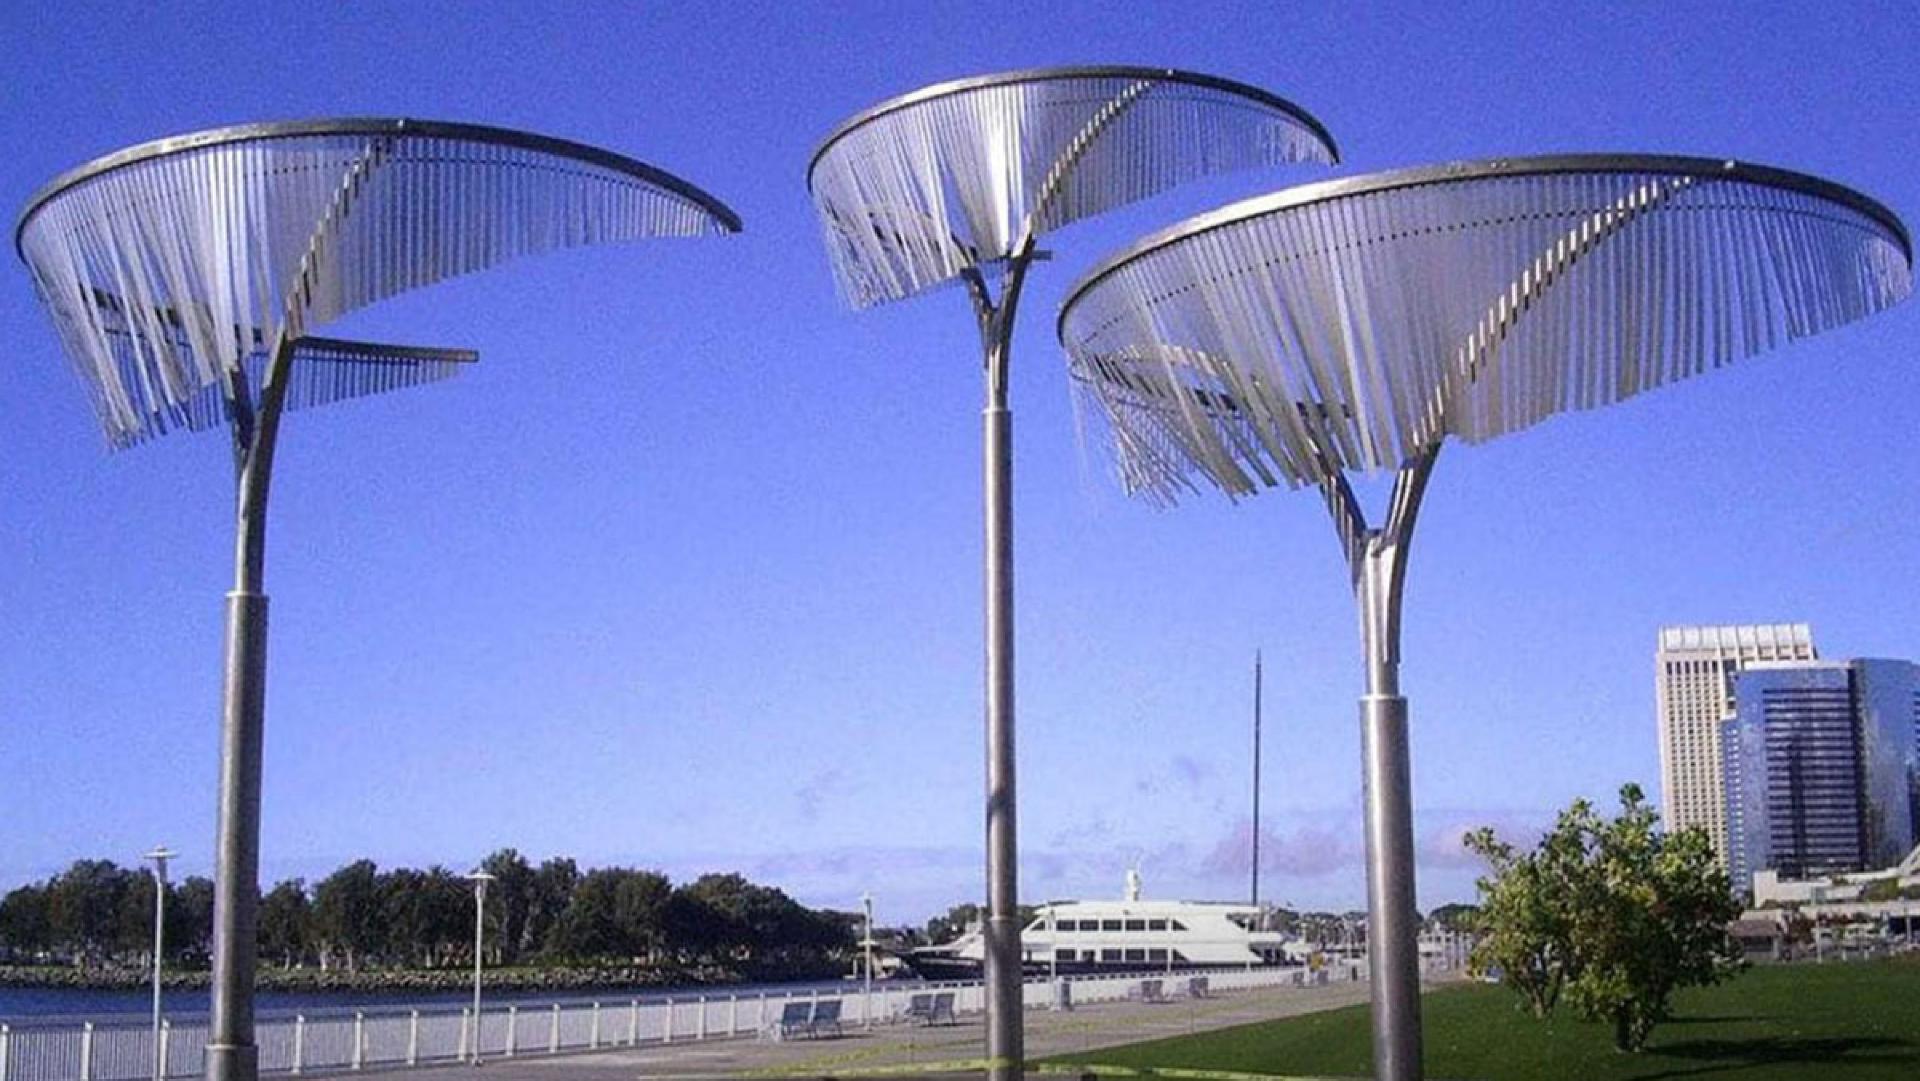

#### **SUN CONTROL**

Sun Control,
Sunshades, and
Sunscreens are
structures that block
unwanted light and
add beauty at the
same time.