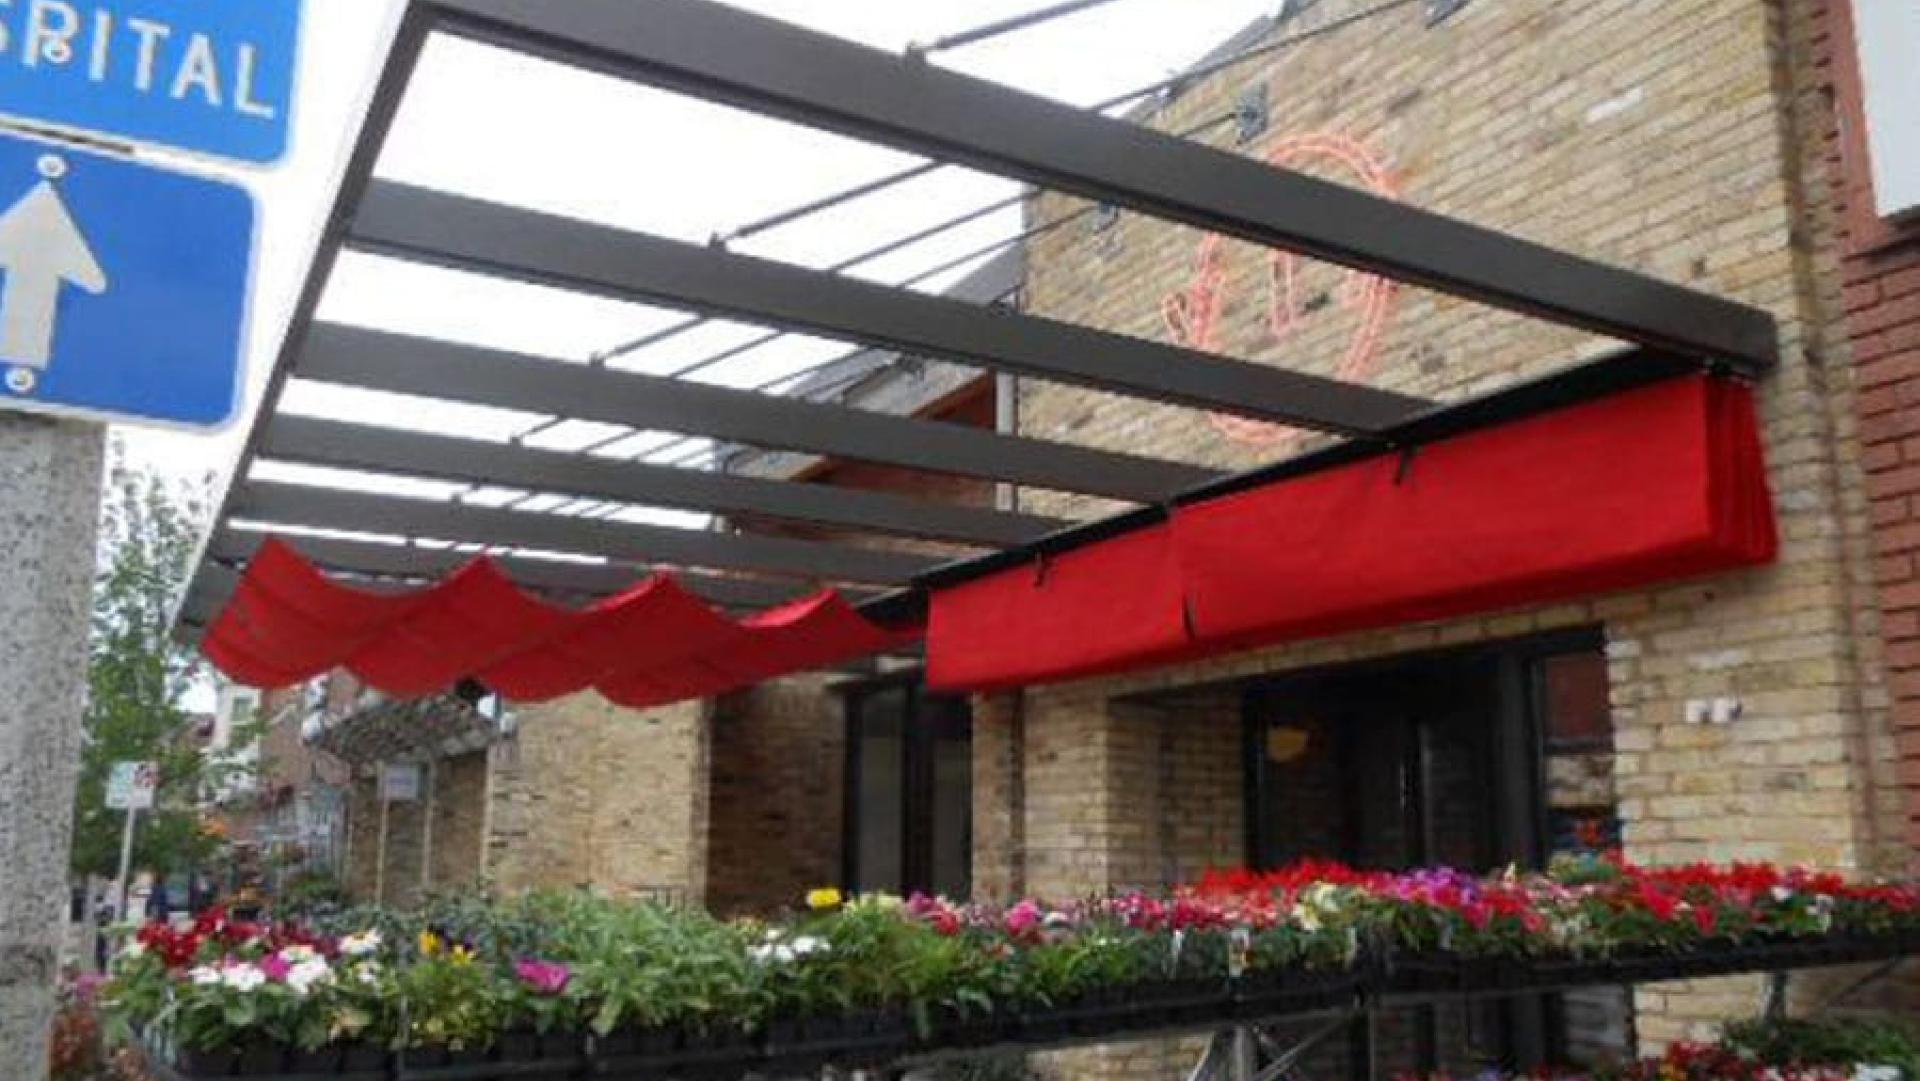

# WHAT'S THE DIFFERENCE?

SUN CONTROL / CANOPIES / AWNINGS

#### **CANOPIES**

A Canopy is an overhead roof or structure able to provide shade or shelter from weather conditions such as sun, hail, snow and rain.

#### **AWNINGS**

An Awning is a type of canopy. Over which a fabric or metal covering is attached and is able to provide all the benefits of a Canopy. Such as standing seam metal.