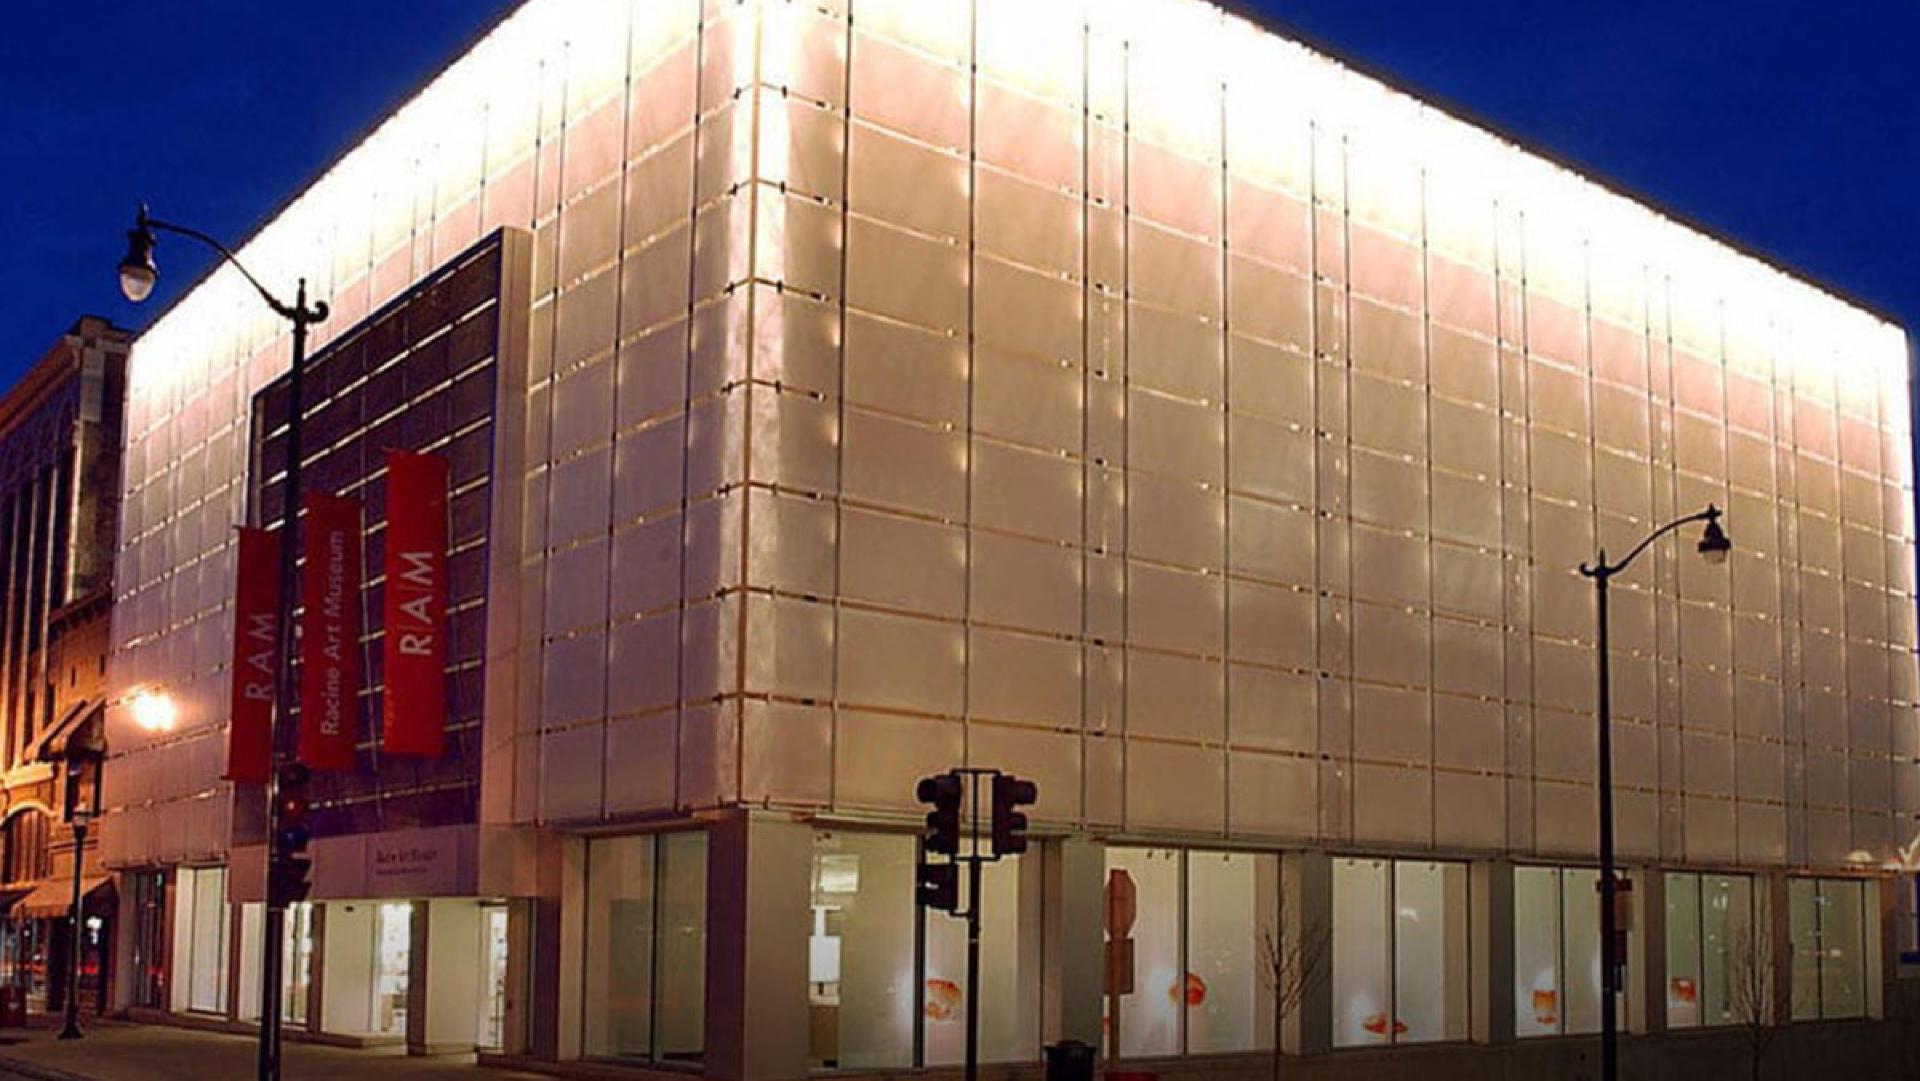

# WHAT'S THE DIFFERENCE?

SUN CONTROL / CANOPIES / AWNINGS

#### **CANOPIES**

A Canopy is an overhead roof or structure able to provide shade or shelter from weather conditions such as sun, hail, snow and rain.

#### **AWNINGS**

An Awning is a type of canopy. Over which a fabric or metal covering is attached and is able to provide all the benefits of a Canopy. Such as standing seam metal.