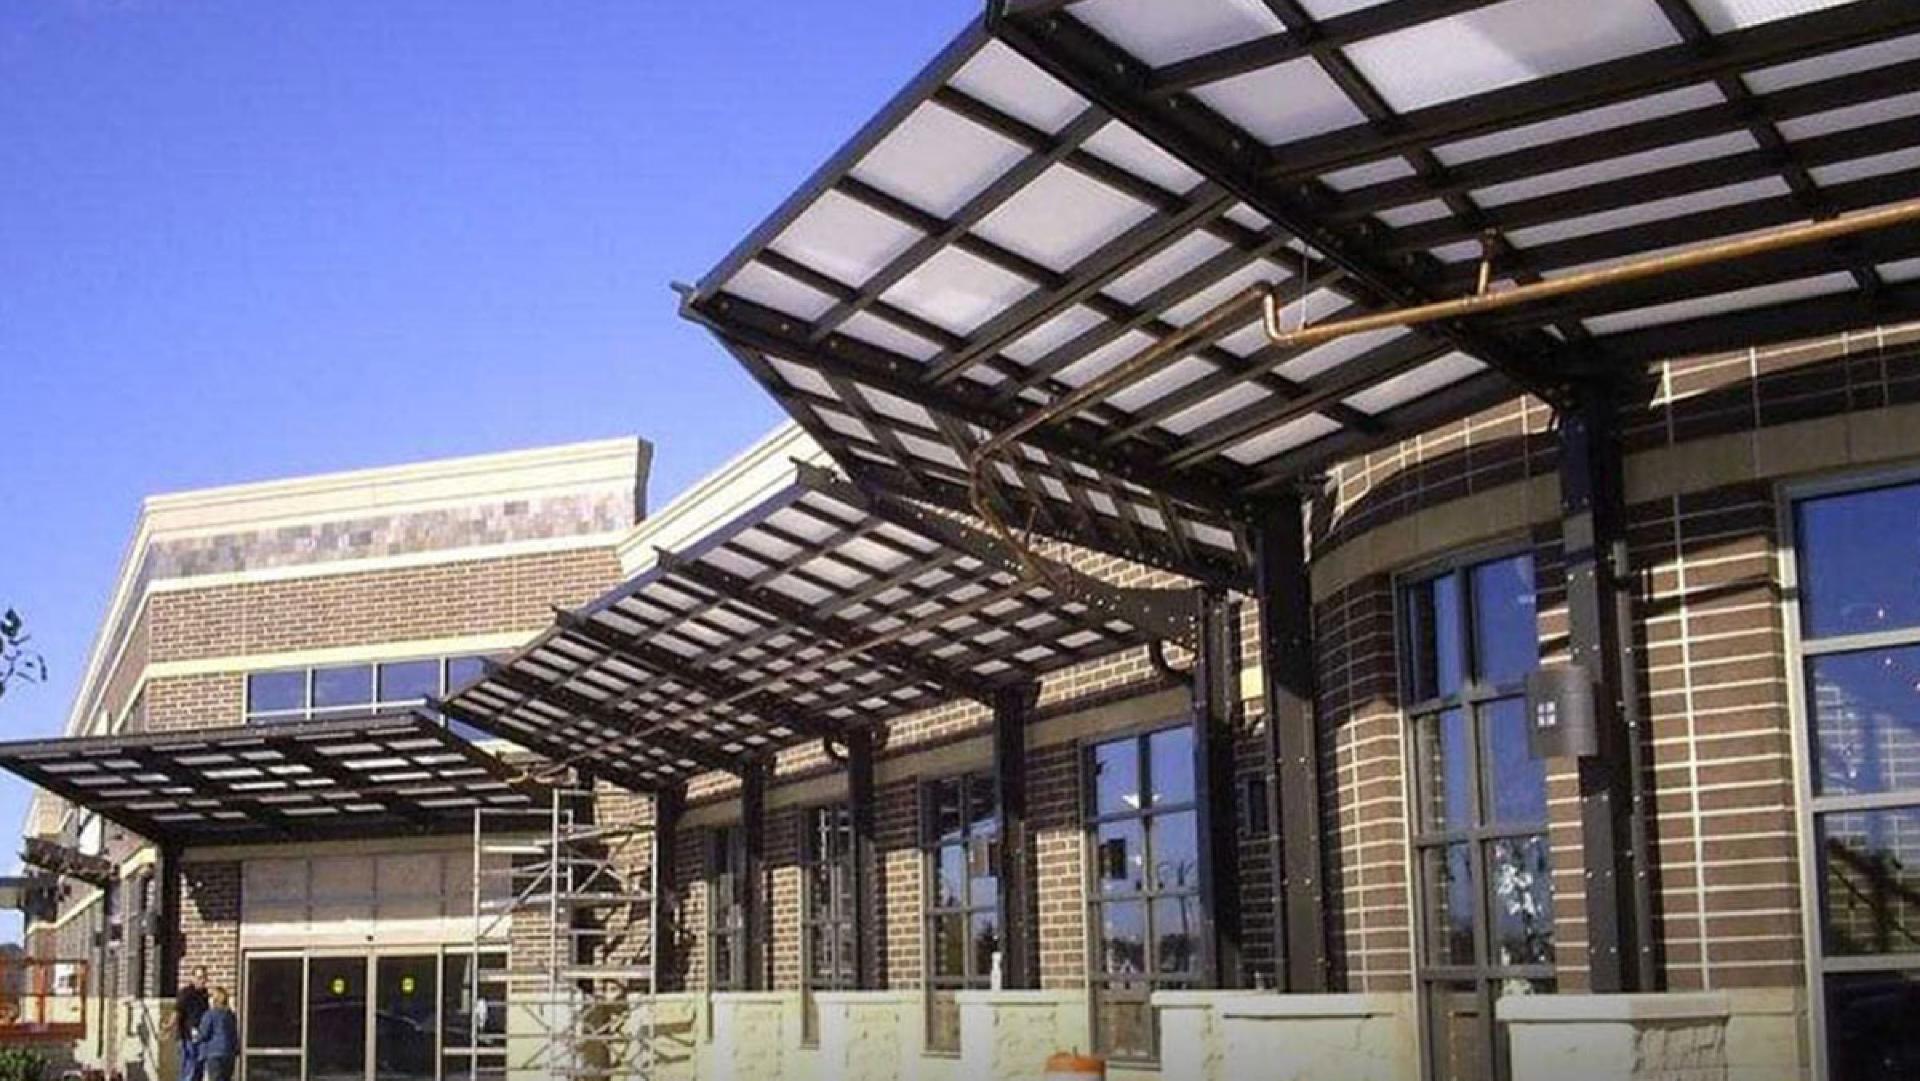

#### **CANOPIES**

A Canopy is an overhead roof or structure able to provide shade or shelter from weather conditions such as sun, hail, snow and rain.

#### **AWNINGS**

An Awning is a type of canopy. Over which a fabric or metal covering is attached and is able to provide all the benefits of a Canopy. Such as standing seam metal.

#### **KNIFE BLADE**

Typical is steel plate welded to vertical columns that protrude out past the finished surface, allowing to bolt outriggers or to for support.

#### **SAG RODS AND OTHER SUPPORT**

For additional support or aesthetics, sag rod or tentioning rods can be added with adjustable turnbuckles for setting the pitch and/or leveling.