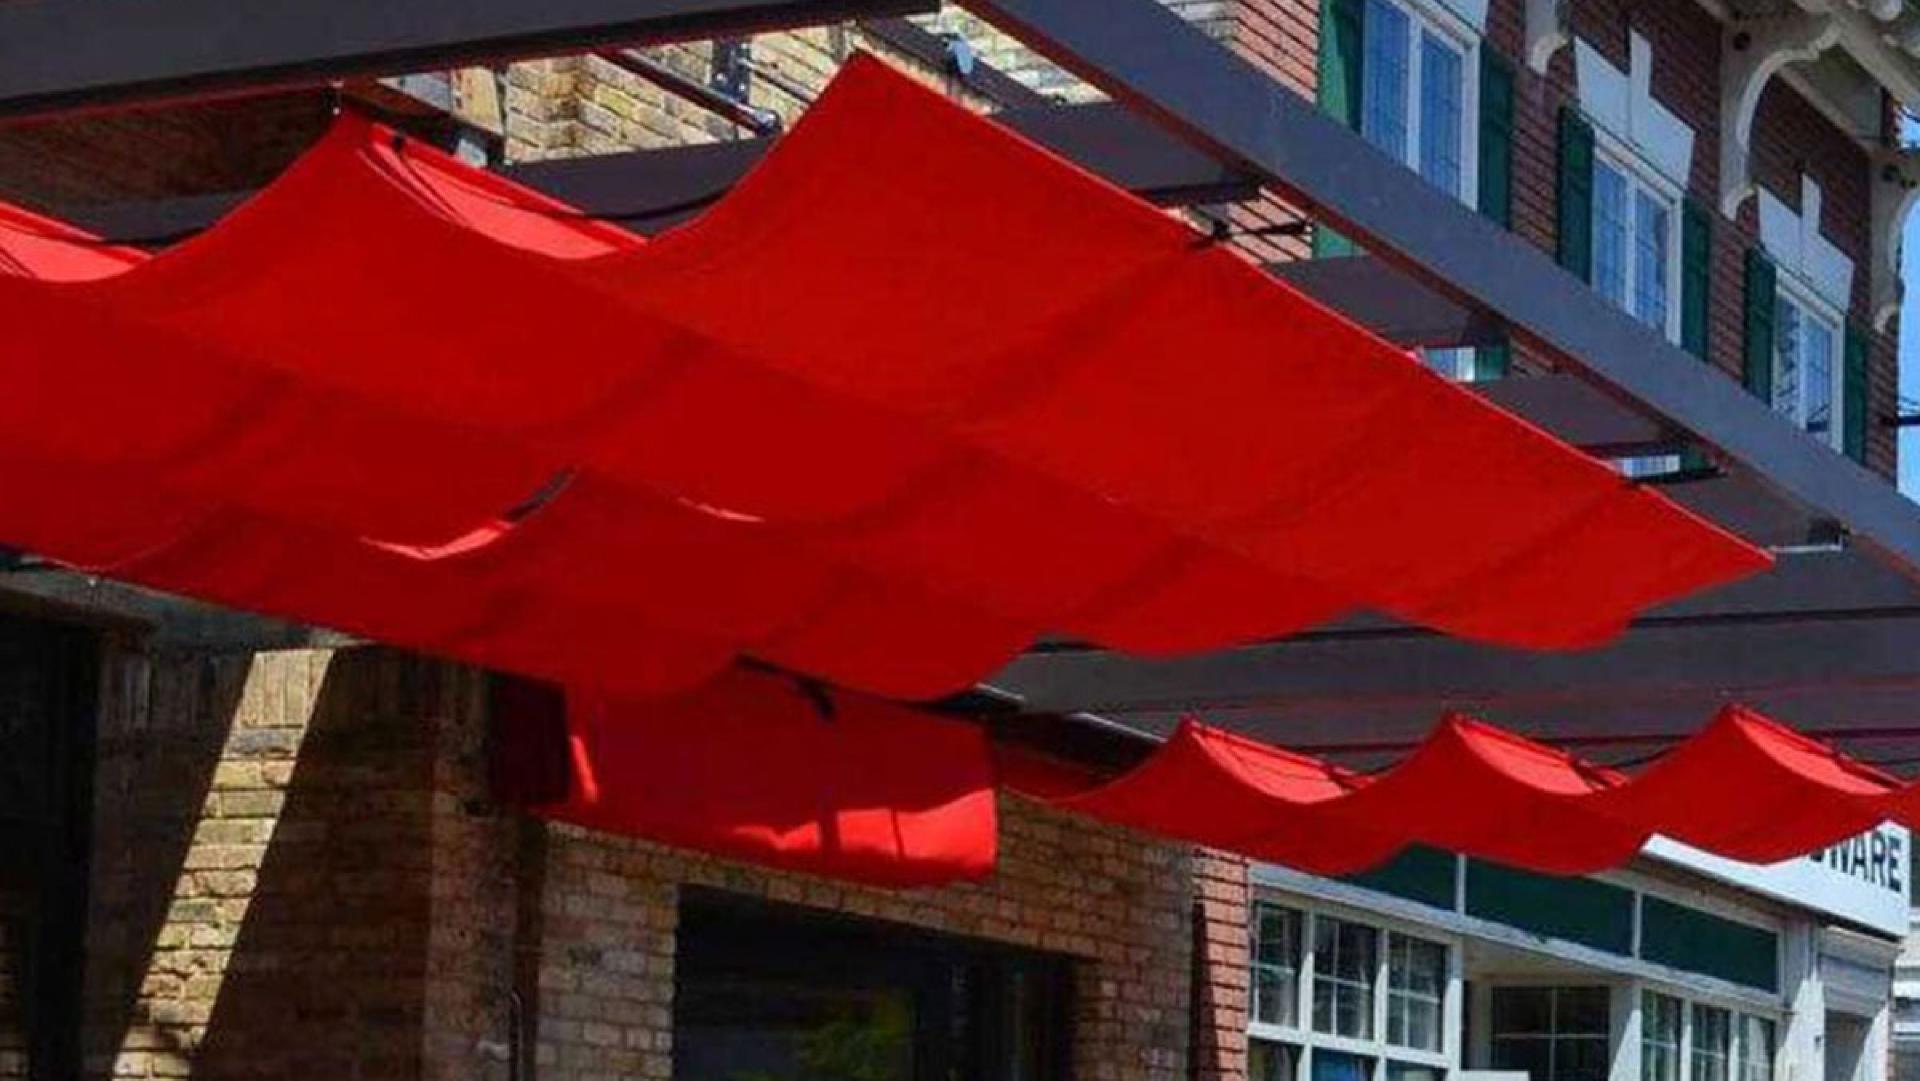

# WHAT'S THE DIFFERENCE?

SUN CONTROL / CANOPIES / AWNINGS

#### **AWNINGS**

An Awning is a type of canopy. Over which a fabric or metal covering is attached and is able to provide all the benefits of a Canopy. Such as standing seam metal.