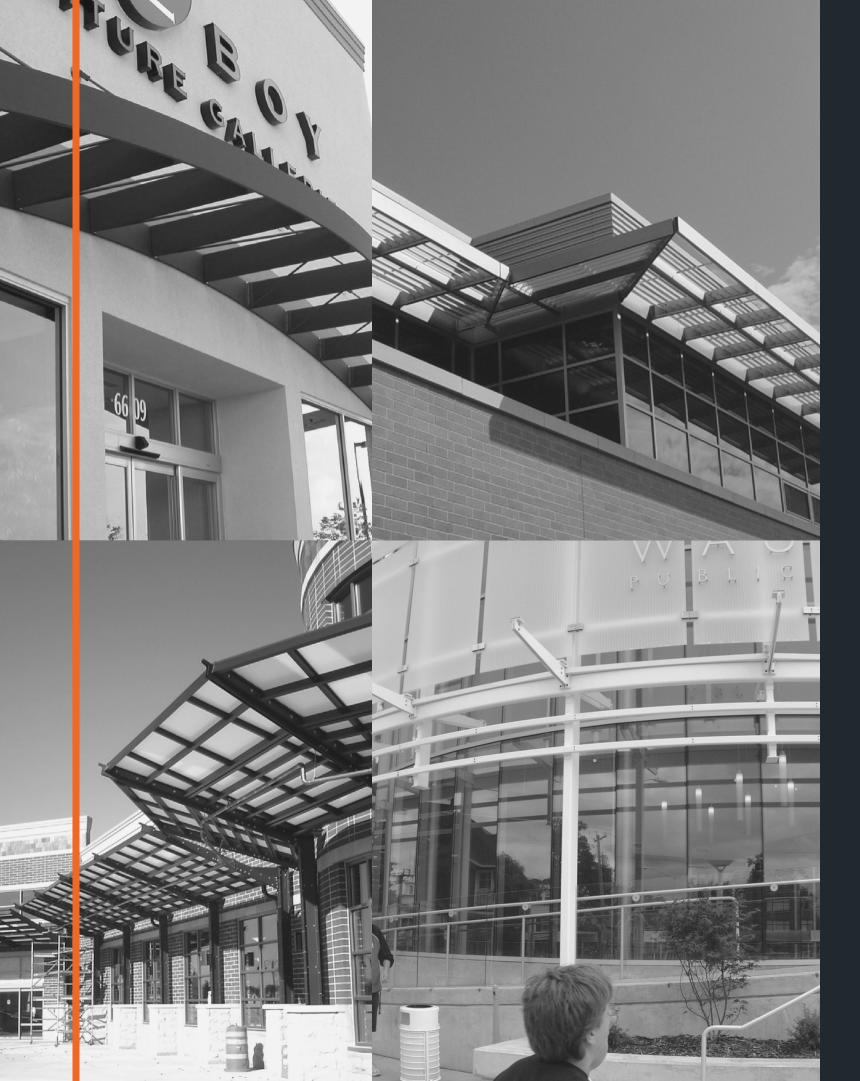

# WHAT'S THE DIFFERENCE?

SUN CONTROL / CANOPIES / AWNINGS

#### **SUN CONTROL**

Sun Control,
Sunshades, and
Sunscreens are
structures that block
unwanted light and
add beauty at the
same time.

#### **CANOPIES**

A Canopy is an overhead roof or structure able to provide shade or shelter from weather conditions such as sun, hail, snow and rain.

#### **AWNINGS**

An Awning is a type of canopy. Over which a fabric or metal covering is attached and is able to provide all the benefits of a Canopy. Such as standing seam metal.