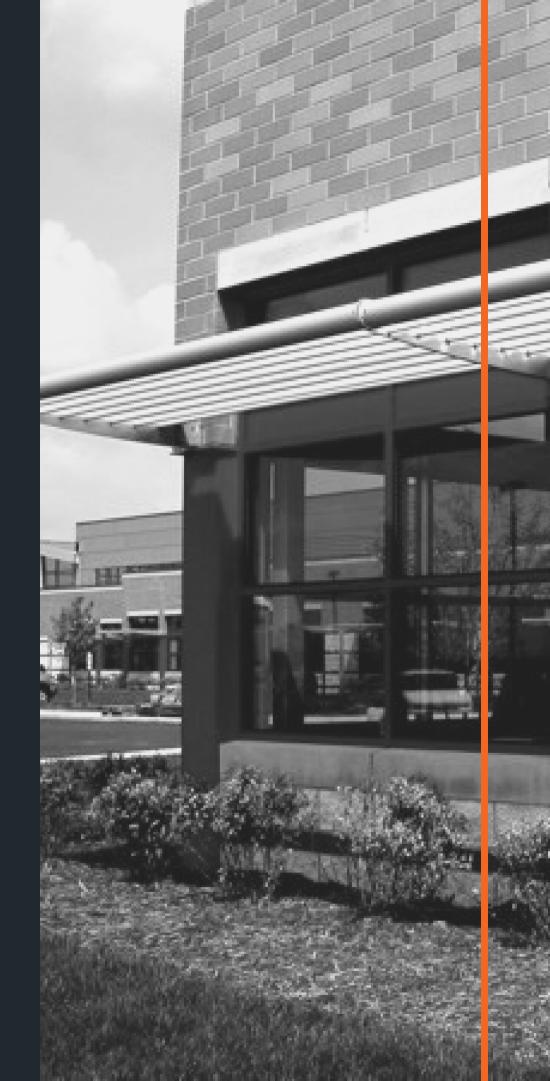

#### **SUN CONTROL**

Sun Control,
Sunshades, and
Sunscreens are
structures that block
unwanted light and
add beauty at the
same time.

#### **AWNINGS**

An Awning is a type of canopy. Over which a fabric or metal covering is attached and is able to provide all the benefits of a Canopy. Such as standing seam metal.