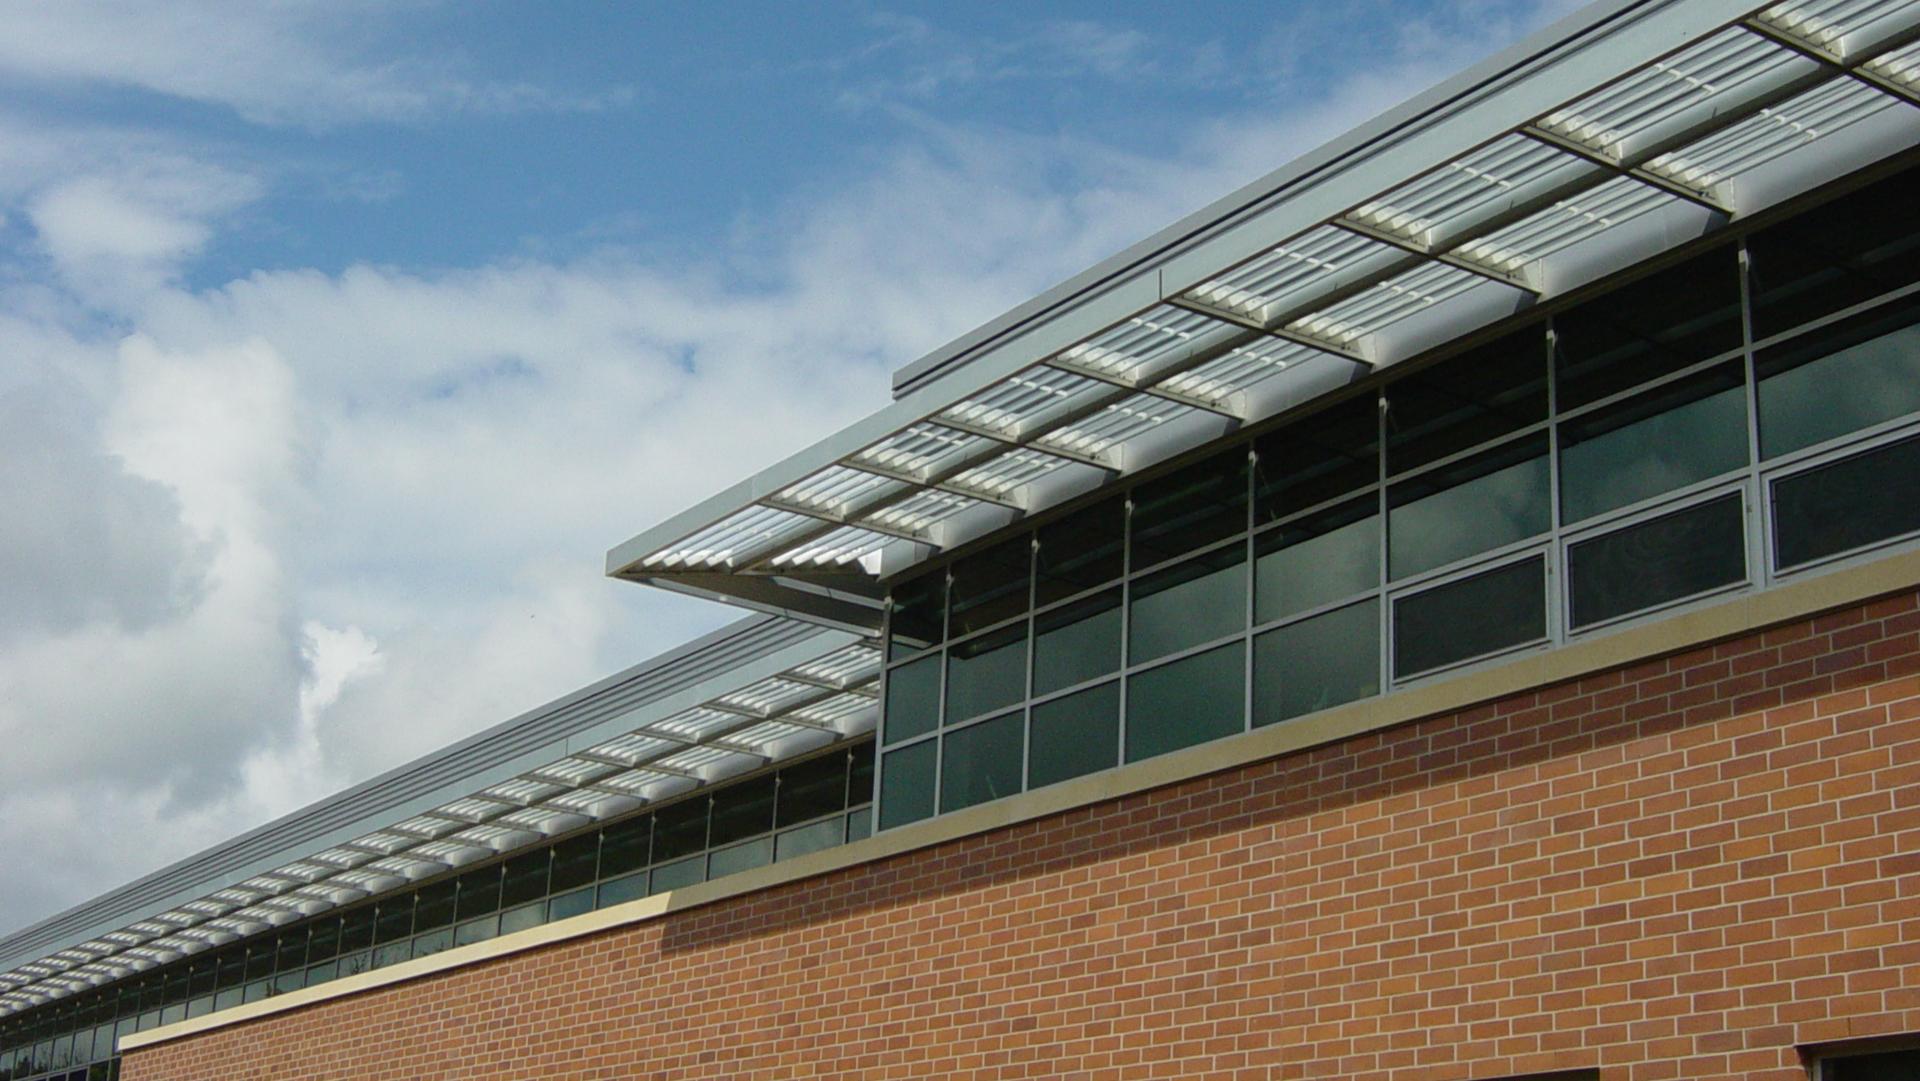

# WHAT'S THE DIFFERENCE?

SUN CONTROL / CANOPIES / AWNINGS

#### **CANOPIES**

A Canopy is an overhead roof or structure able to provide shade or shelter from weather conditions such as sun, hail, snow and rain.

#### **AWNINGS**

An Awning is a type of canopy. Over which a fabric or metal covering is attached and is able to provide all the benefits of a Canopy. Such as standing seam metal.