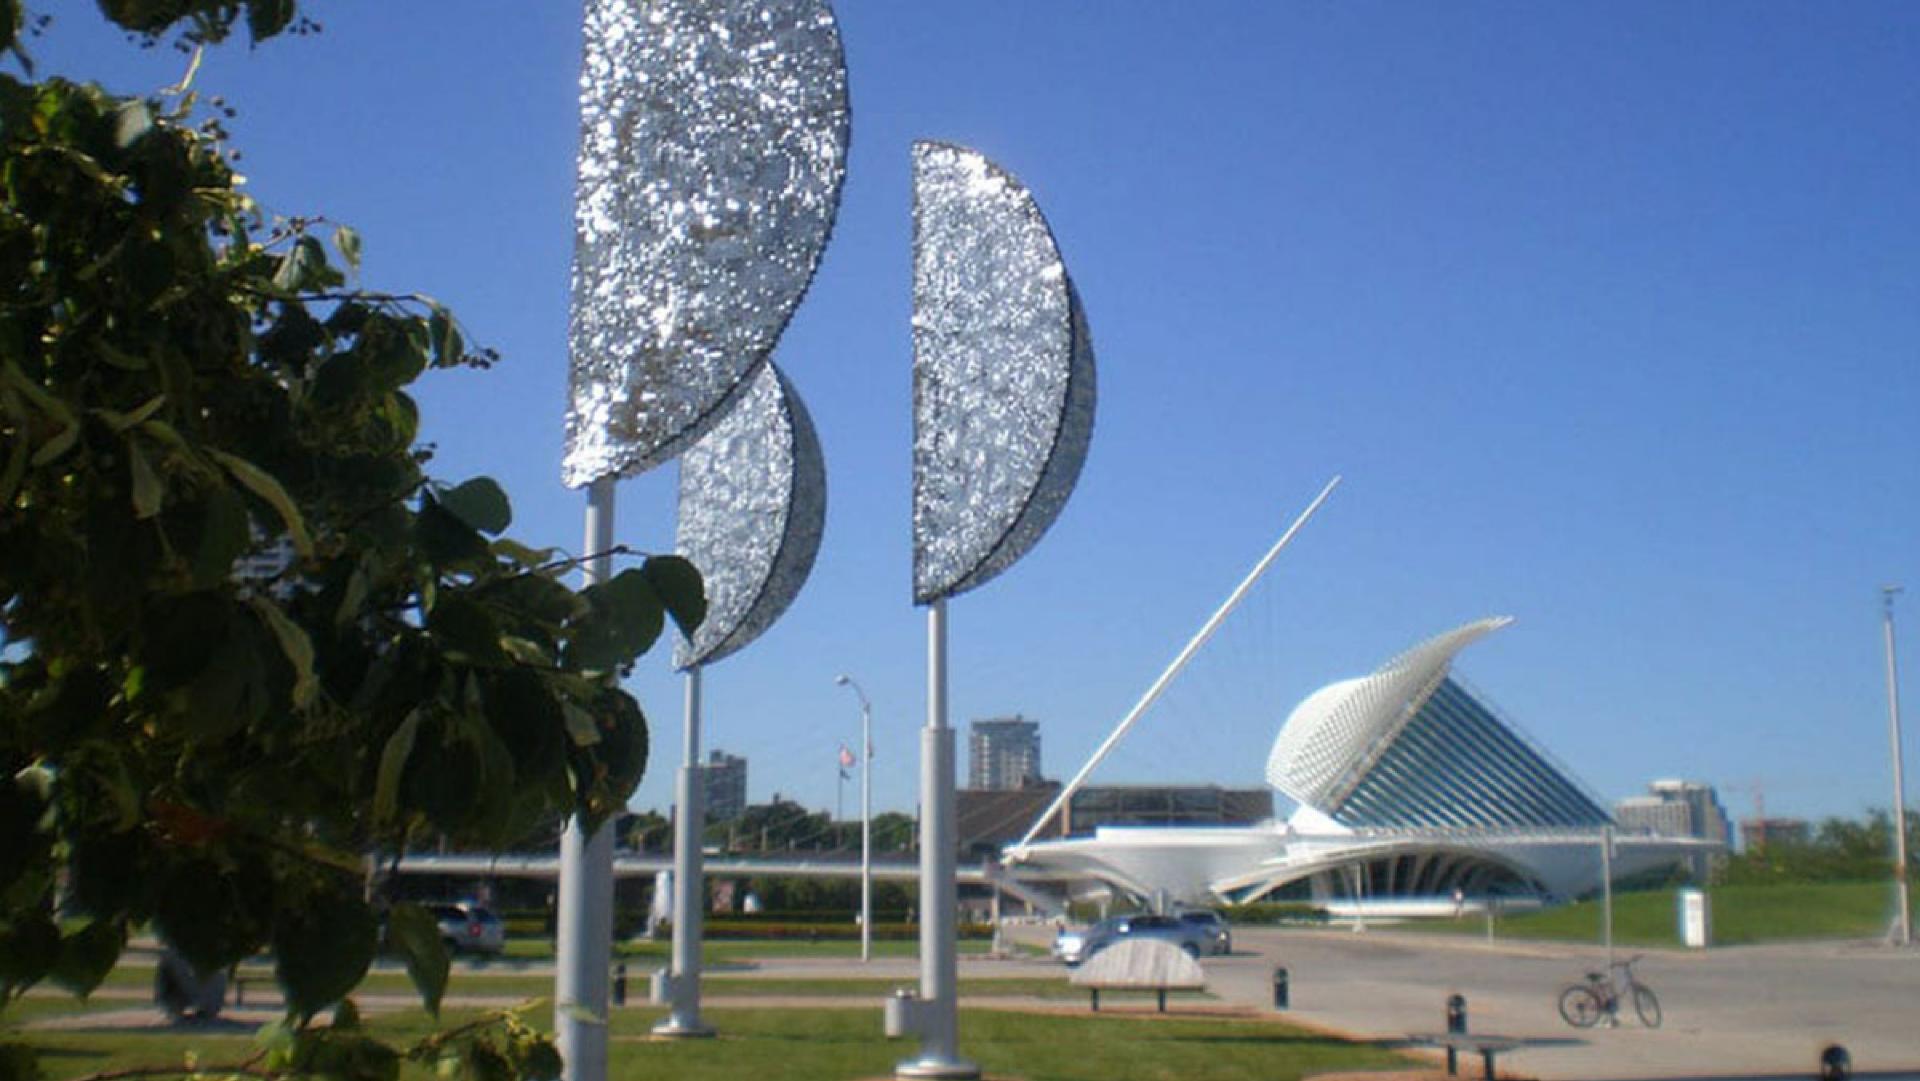

#### **SUN CONTROL**

Sun Control,
Sunshades, and
Sunscreens are
structures that block
unwanted light and
add beauty at the
same time.