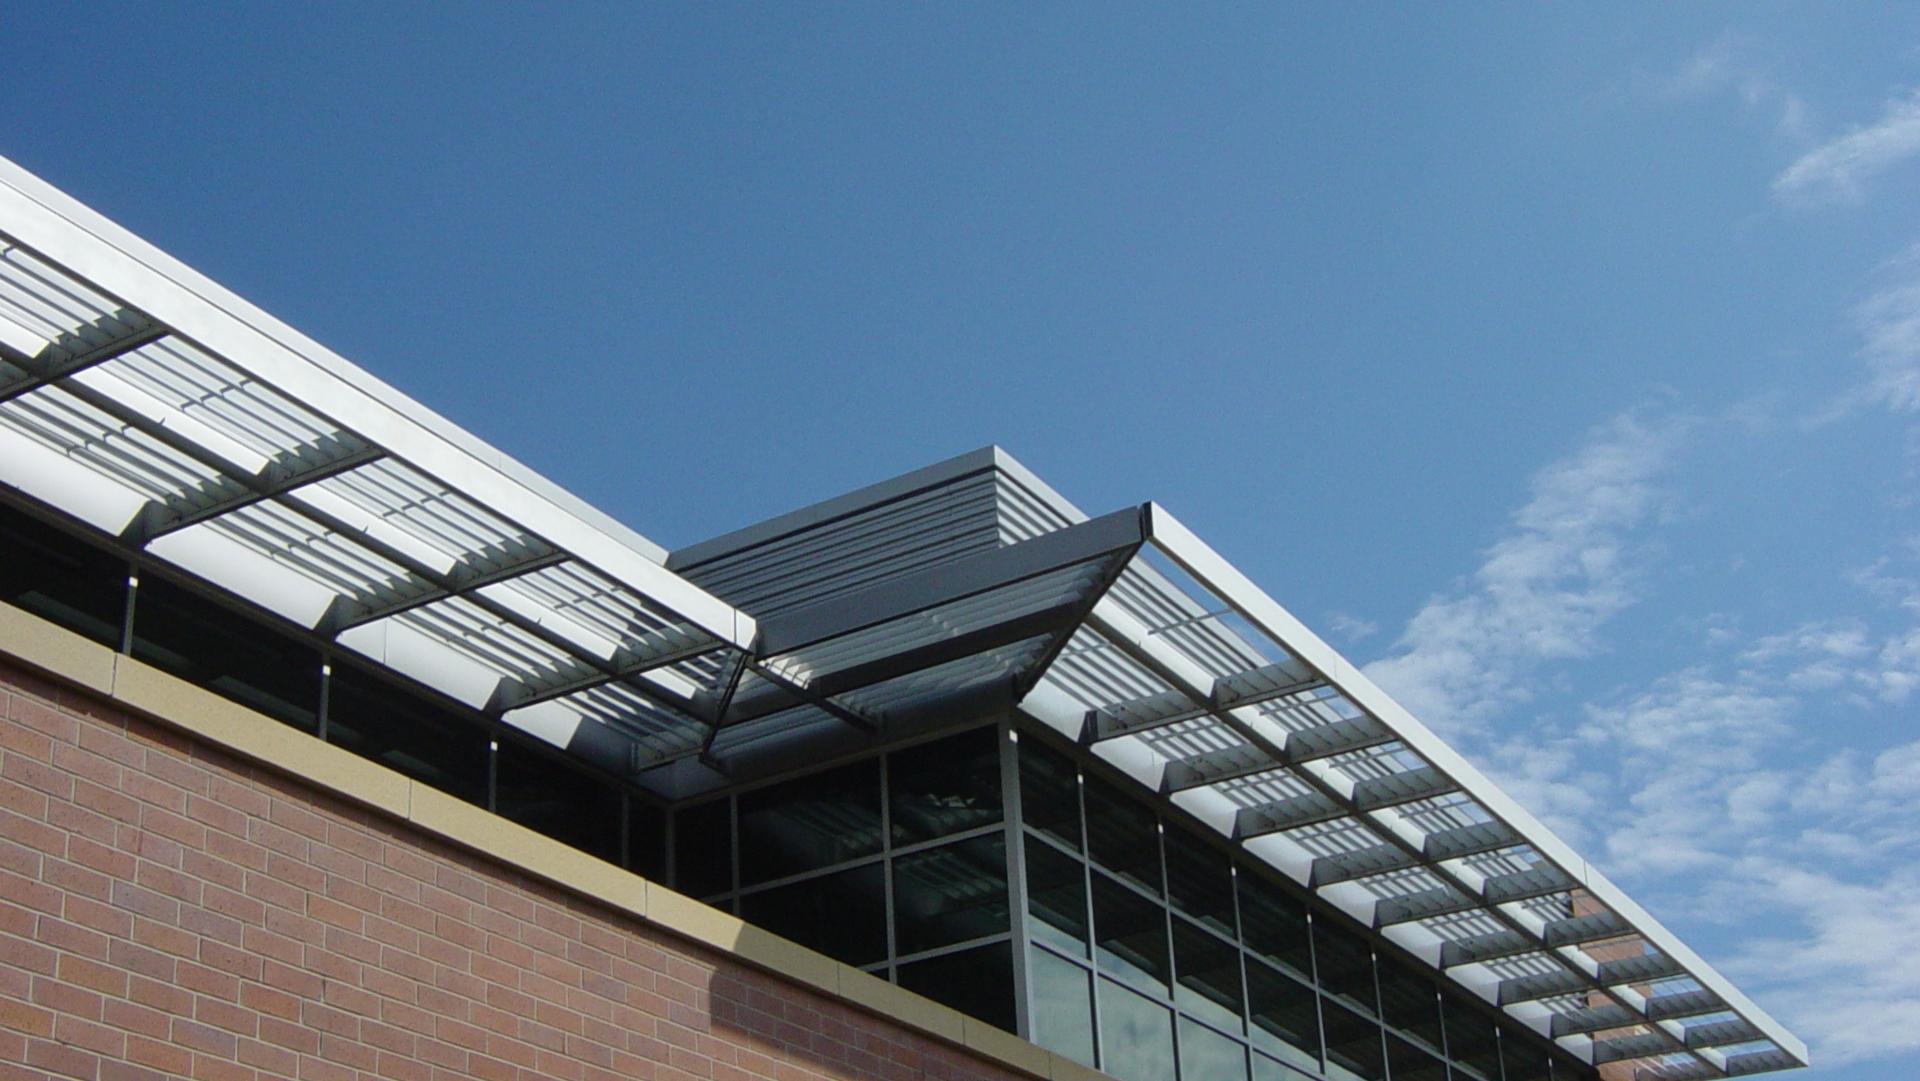

# WHAT'S THE DIFFERENCE?

SUN CONTROL / CANOPIES / AWNINGS

#### **CANOPIES**

A Canopy is an overhead roof or structure able to provide shade or shelter from weather conditions such as sun, hail, snow and rain.

#### **AWNINGS**

An Awning is a type of canopy. Over which a fabric or metal covering is attached and is able to provide all the benefits of a Canopy. Such as standing seam metal.