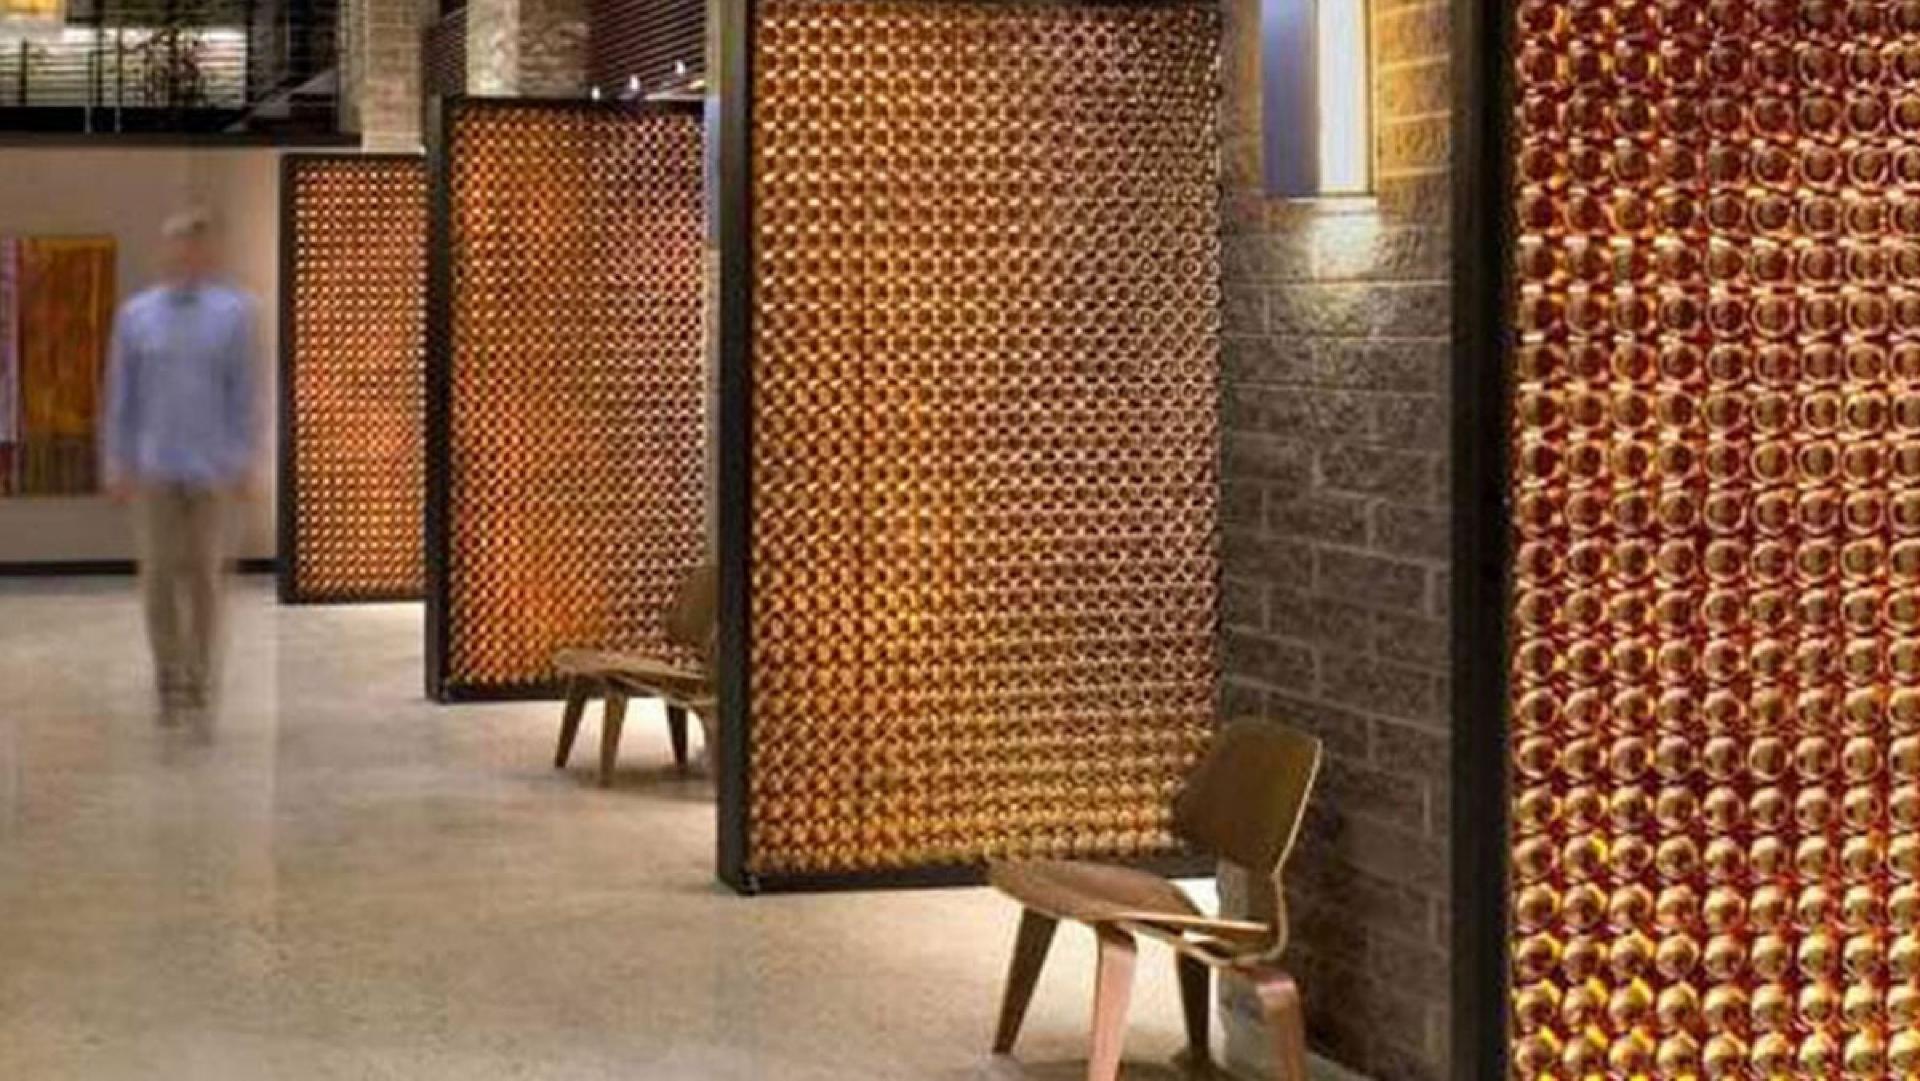

#### **SUN CONTROL**

Sun Control,
Sunshades, and
Sunscreens are
structures that block
unwanted light and
add beauty at the
same time.

#### **CANOPIES**

A Canopy is an overhead roof or structure able to provide shade or shelter from weather conditions such as sun, hail, snow and rain.

#### **AWNINGS**

An Awning is a type of canopy. Over which a fabric or metal covering is attached and is able to provide all the benefits of a Canopy. Such as standing seam metal.