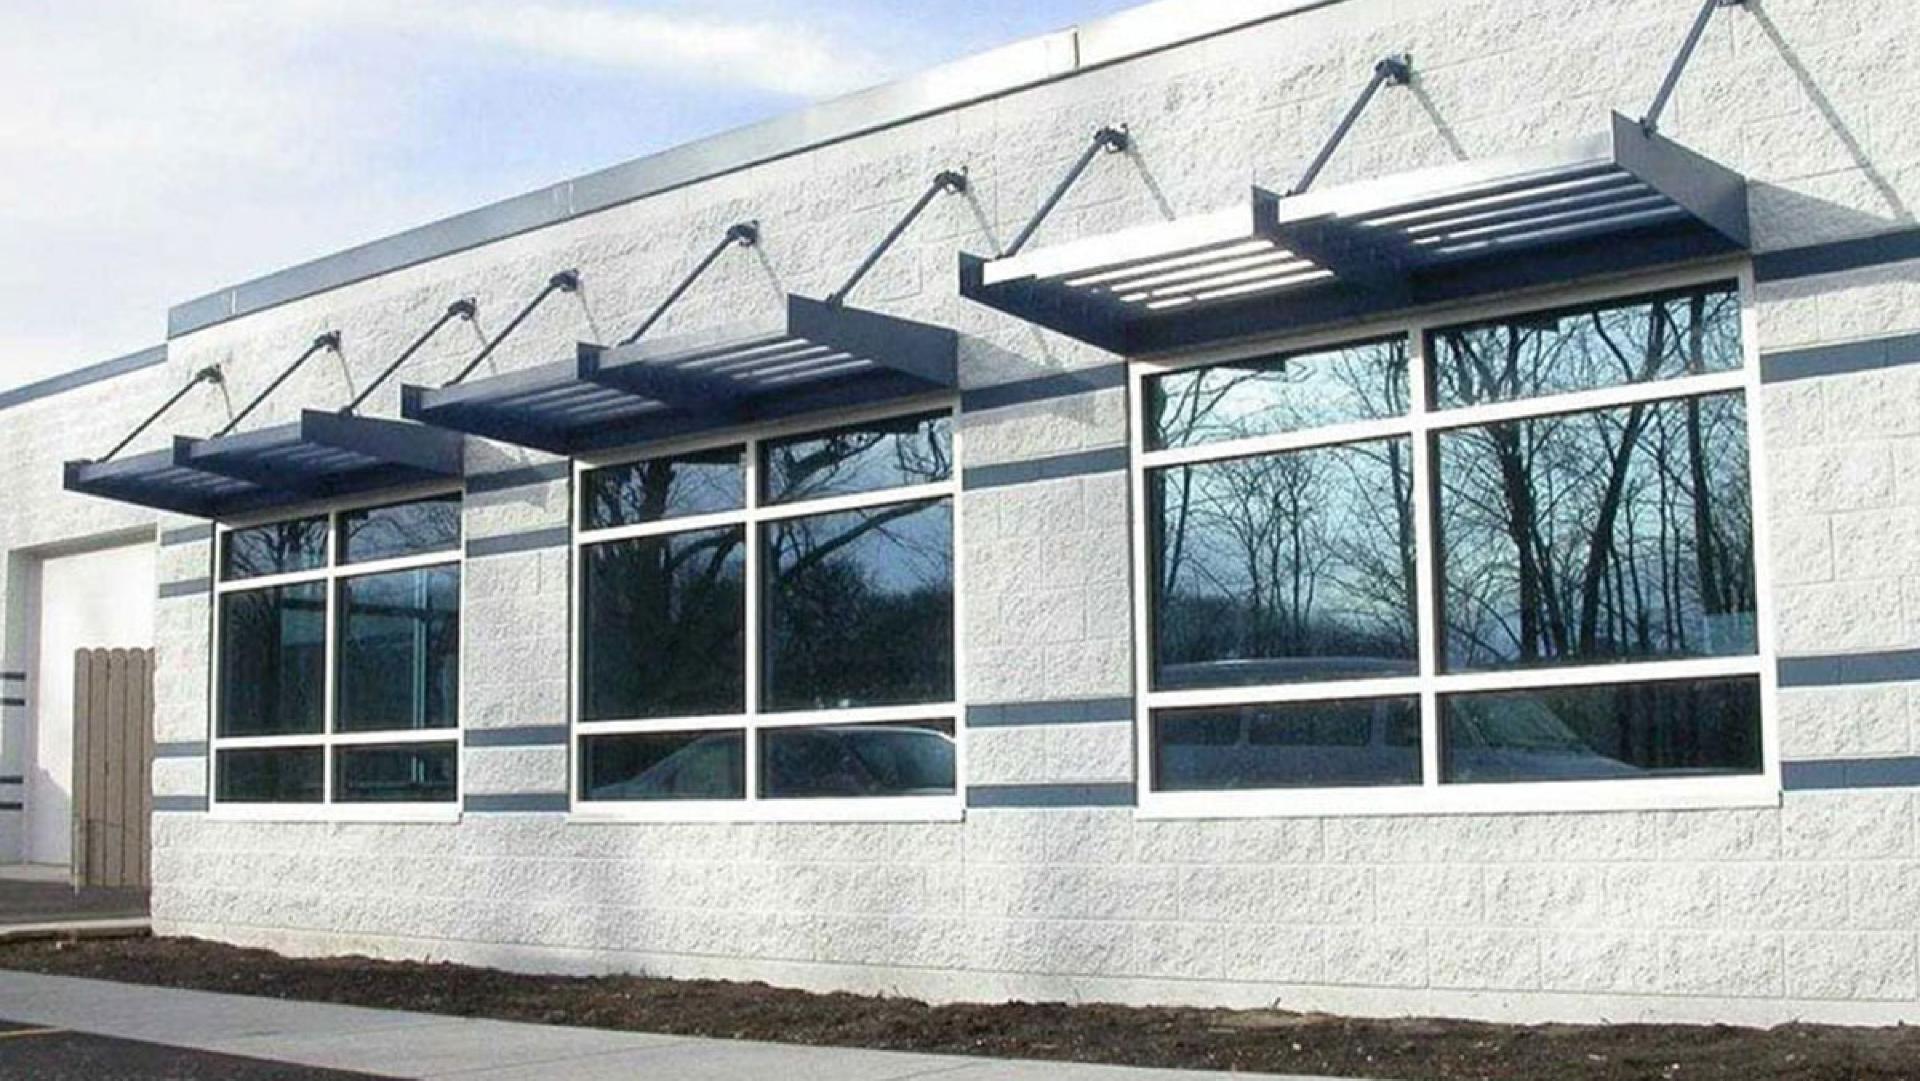

#### **KNIFE BLADE**

Typical is steel plate welded to vertical columns that protrude out past the finished surface, allowing to bolt outriggers or to for support.

#### **SAG RODS AND OTHER SUPPORT**

For additional support or aesthetics, sag rod or tentioning rods can be added with adjustable turnbuckles for setting the pitch and/or leveling.