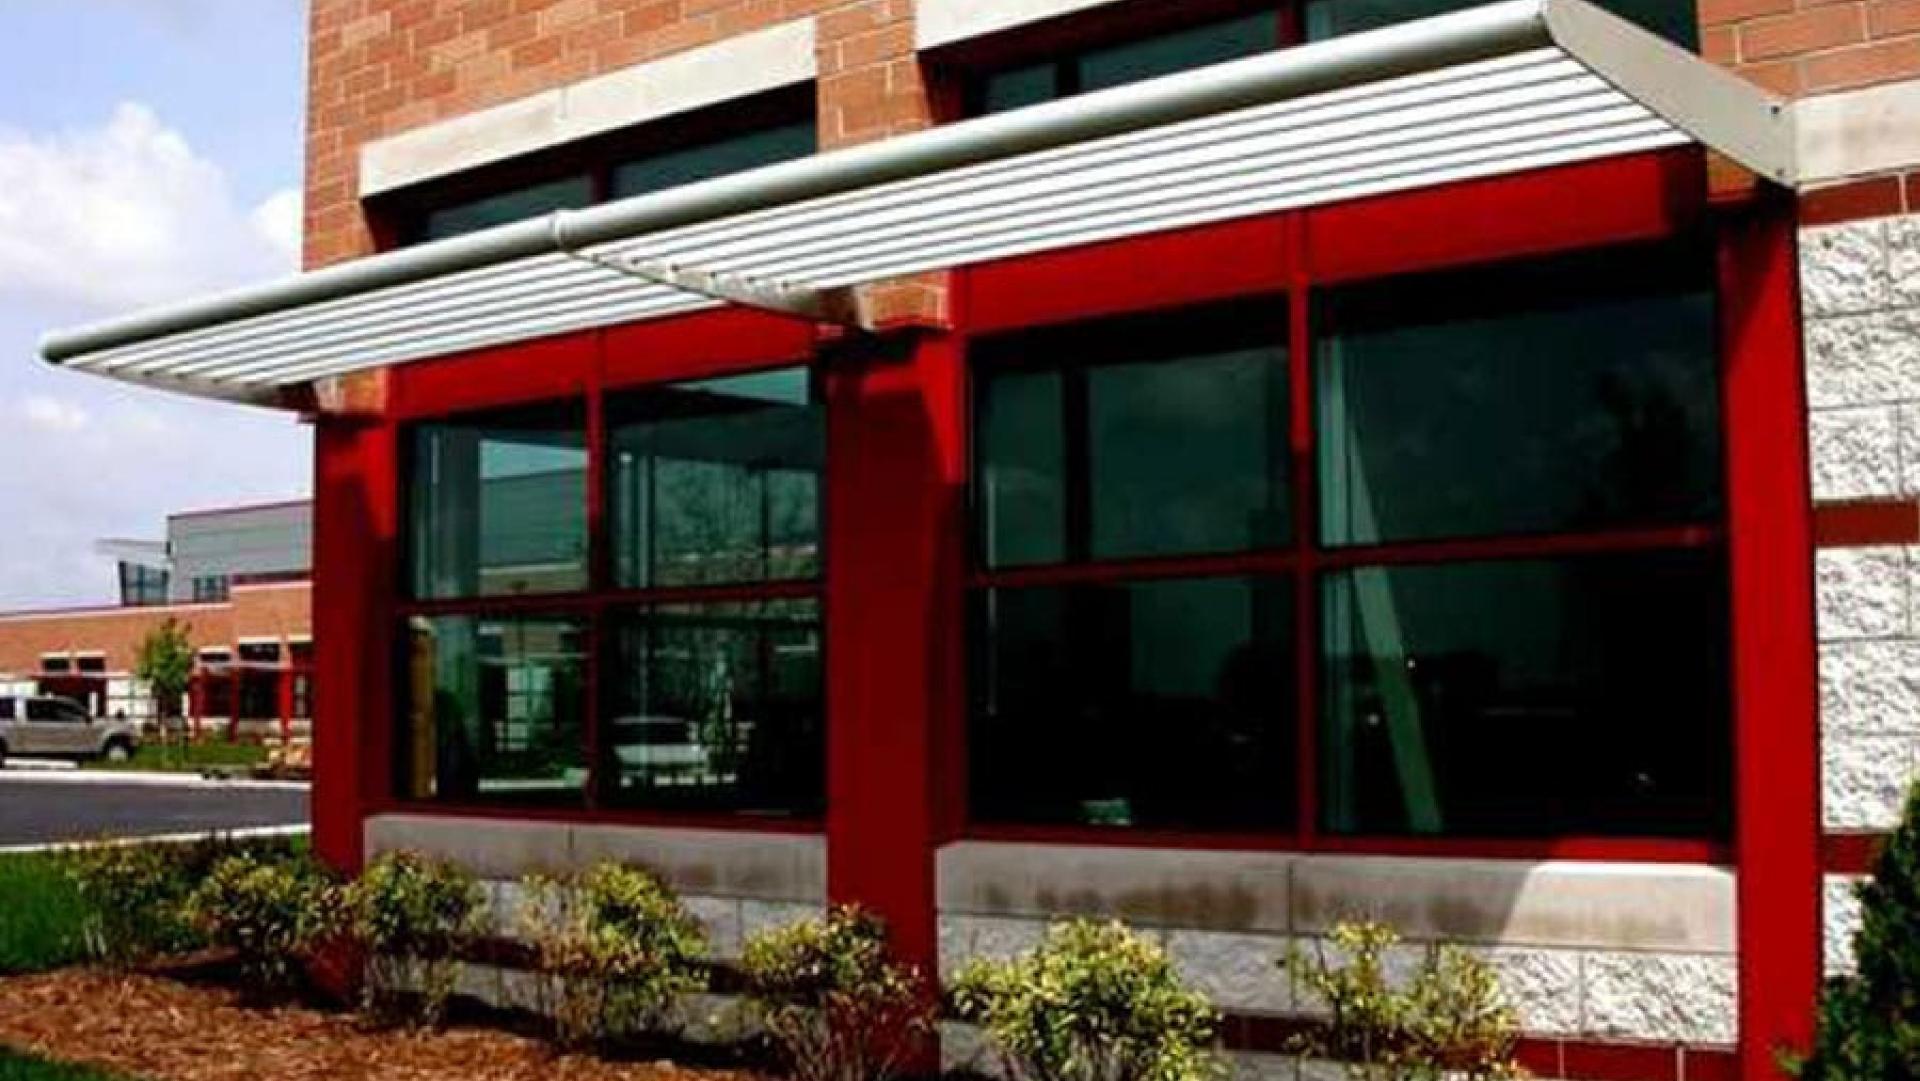

# WHAT'S THE DIFFERENCE?

SUN CONTROL / CANOPIES / AWNINGS

#### **SUN CONTROL**

Sun Control,
Sunshades, and
Sunscreens are
structures that block
unwanted light and
add beauty at the
same time.

#### **AWNINGS**

An Awning is a type of canopy. Over which a fabric or metal covering is attached and is able to provide all the benefits of a Canopy. Such as standing seam metal.